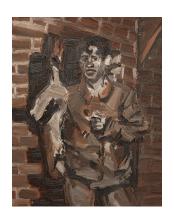

## **ENZO MARRA**

'The Painter' 2018, (Royal Academy Summer Exhibition, 2019)

46.0 x 91.0 cm (w x h) Oil on canvas GBP 3000

ENZO MARRA

'Dormant 1', 2012

 $25.0 \times 30.0 \text{ cm (w x h)}$  Oil on canvas GBP 1175