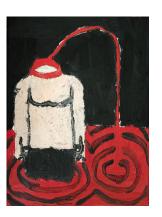

ENZO MARRA

'Deluge' (Neck Fountain), 2019

 $30.0 \times 40.0 \text{ cm (w x h)}$  Oil on canvas GBP 1750

ENZO MARRA

'Deluge' (Neck Fountain), 2019

 $24.0 \times 32.0 \text{ cm (w x h)}$  Watercolour on paper GBP 250