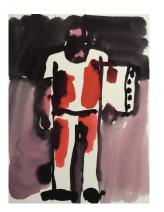

'The Painter', 2018

24.0 x 32.0 cm (w x h)
Concentrated watercolour on paper
GBP 250